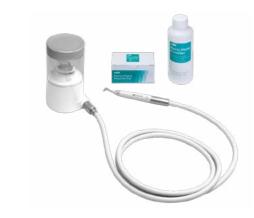

### **Optional**

MODEL ORDER CODE

Y1500469 Prophy Kit2

### Contents:

- Prophy-Chamber2
- Prophy-Hose2
- Powder Handpiece (Prophy)
   FLASH pearl powder (300g)
- \* Included in the Varios Combi Pro2 Basic set.

MODEL ORDER CODE

Y1500470 Perio Kit2