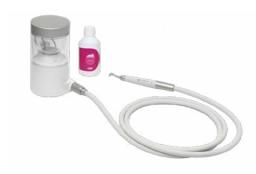

### **Basic set**

| OPTIC | MODEL                       | ORDER CODE |
|-------|-----------------------------|------------|
| •     | Varios Combi Pro2 Basic Set | Y1500505   |

- Contents:
   Varios Combi Pro2 Control Unit
   VA2-LUX-HP Ti
- VA2-LUX-SC Ti
- Prophy-Chamber2
- Prophy-Hose2
- Powder Handpiece (Prophy)
- Wireless Foot Control
- Hanger Air Hose
- Water Hose
- CLM Bottle Set
- · Irrigation Bottle Set

- Specifications:

   Dimensions: W 249 x D 290 x H 115 mm (including chambers)
- Weight: 3.5 kg
- Power source: AC 220 240 V 50/60 Hz
- Drive frequency (ultrasonic): 28 32 kHz
- Maximum output (ultrasonic): 11 W