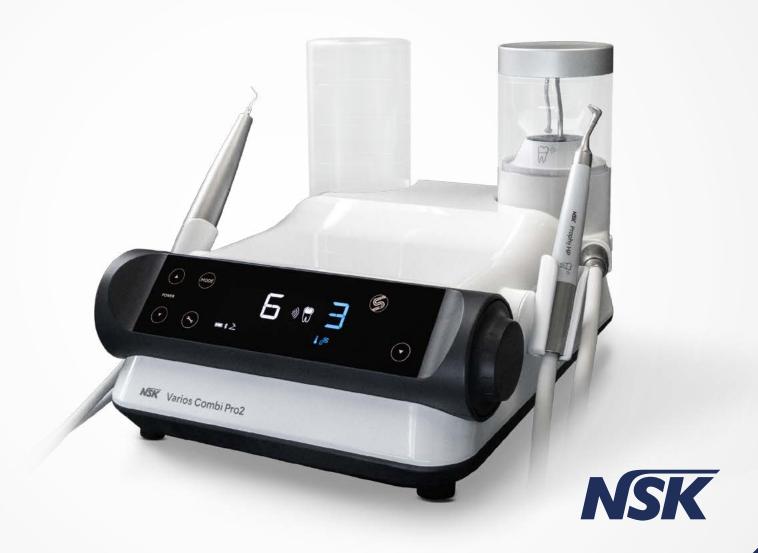

### Varios Combi Pro2

Combining subgingival and supragingival powder therapy, with ultrasonic scaling for periodontal treatment, the Varios Combi Pro2 is designed for ease of use, adapting to your preferred treatment style.

### **Smart-display panel**

Featuring our all-in-one smart-display panel, which only shows the consolidated keys relevant to the current procedure - allowing focussed treatment and effortless operation.

### iCart Prophy2 with water bottle kit\*

Our specialised cart brings a new dimension of user-friendliness and convenience.

It can be fitted with an independent water-supply system; therefore, combining the Varios Combi Pro2 with the iCart Prophy2, enables you to treat patients in environments where external water availability or quality is a concern.