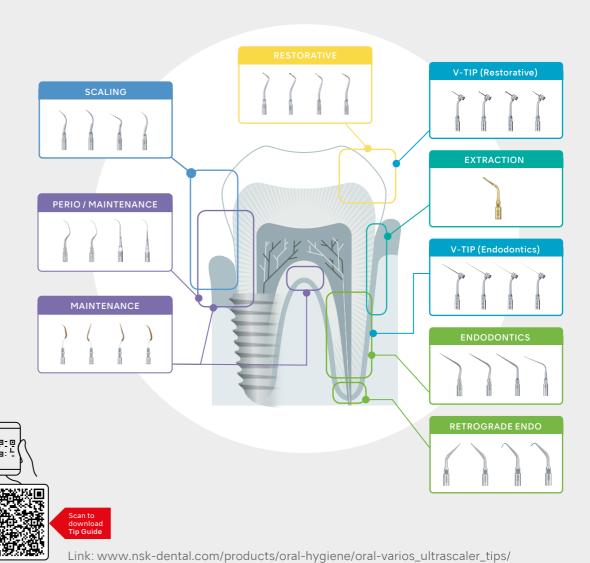

### Ultrasonic scaler tip variations

Our diverse range of more than 70 types of ultrasonic scaler tips, means that the ultrasonic scaler is suitable for a wide of range clinical applications, including both preventative care and the treatment of dental conditions.