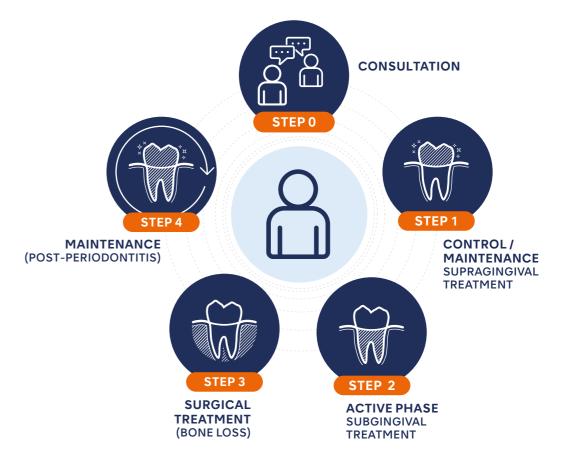

# MIT Minimally Invasive Therapy

With the Varios Combi Pro2 you can deliver NSK's Minimally Invasive Therapy (MIT)
- helping you, the oral hygiene hero, to be your best version.

Complete STEP 1, STEP 2, and STEP 4 of the MIT protocol, using its ultrasonic scaler and powder therapy, for supragingival and subgingival treatment.