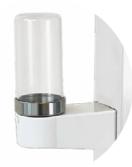

### Independent unit & chamber

Our powder unit is uniquely designed to be separate from the main unit. It is built to last and easy to maintain - for a smooth and uninterrupted workflow in your day-to-day clinical practice.

### Independent unit & chambers

With the Varios Combi Pro2, all the powder guiding lines (powder chamber, hose, and handpieces) are separate from the main unit. In the unlikely event of powder clogging, the parts can easily be detached by hand. There is generally no need to dismantle or send the entire device to the supplier or manufacturer for repairs or part replacement. Your practice can therefore keep running and generating income - without interruptions.