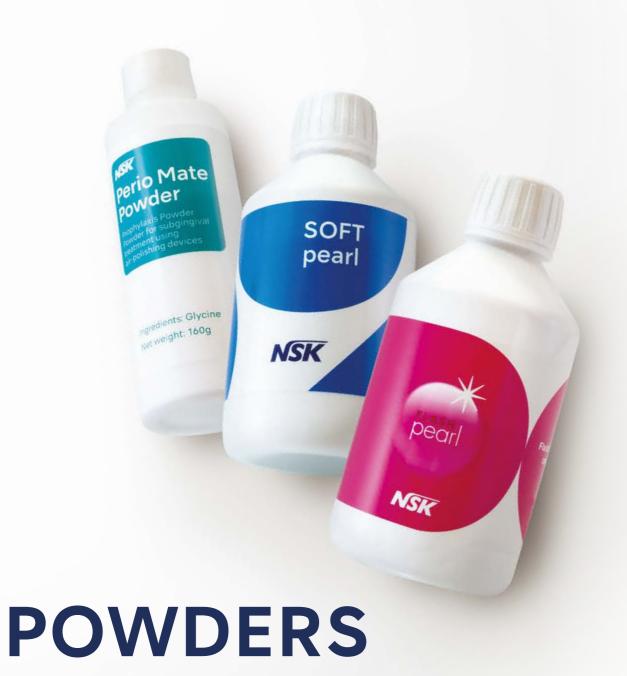

### **FLASH** pearl

Polishing powder for supragingival use, with spherical particles that are gentle on the tooth surface.

Intended use: removal of stubborn stains

Principal ingredient: Calcium carbonate

- contains no sodium chloride (no salty taste)
- suitable for patients on a restricted sodium diet

Average particle size: 54µm

ORDER CODE MODEL FLASH Pearl Y900698

### **SOFT** pearl

Polishing powder for supragingival use with low surface invasiveness. Suitable for use even with some prosthetic devices.

Intended use: removal of biofilm and moderate stains

Principal ingredient: Glycine

- unflavoured
- sweet taste

Average particle size: 65µm

ORDER CODE MODEL **SOFT Pearl** Y1500721

### Perio Mate Powder

Polishing powder for gingival margin and subgingival use.

Intended use: removal of biofilm and minor staining

Principal ingredient: Glycine

- unflavoured
- sweet taste
- highly water-soluble, so does not accumulate even when used subgingivally

Average particle size: 25µm

Perio Mate Powder

ORDER CODE