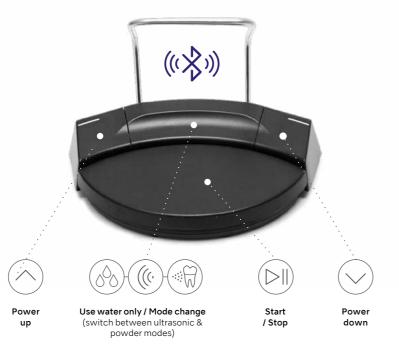

### Wireless multi-function foot-control

Position the foot-control where it is most optimal for you, without concern for any limiting cords / cable lengths.

The Varios Combi Pro2 foot-control connects via Bluetooth®, and enables carefree and convenient operation using its multi-function control options - so you can concentrate fully on the treatment at hand.