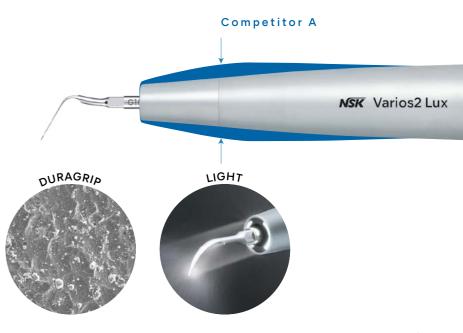

### Titanium slim scaler handpiece

Including our world-first ultrasonic scaler handpiece made from pure titanium. Our unique DURAGRIP finish provides excellent grip and stability during use, with the LED light providing great viewability.

### Made to last. Comfortable to use.

At NSK we do not compromise on quality. Our ultrasonic scaler handpiece offers great user-friendliness, comfort, durability, convenience, accessibility, and visibility.

Our Varios Combi Pro2 is equipped with our world-first ultrasonic scaler handpiece - made from pure titanium: heat and chemical resistant, and able to withstand multiple reprocessings and autoclave sterilisations.

In addition, to ensure great grip and stability, our scaler handpiece is finished with the highly regarded **DURAGRIP**, used in NSK's premium handpiece range.

This elegant, durable, well-balanced and lightweight scaler is comfortable to use, with long lasting performance.