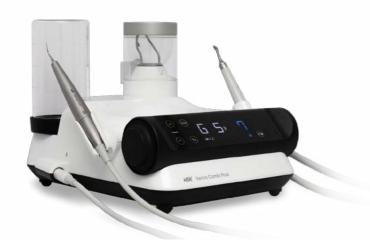

### Varios Combi Pro2

Combining subgingival and supragingival powder therapy, with ultrasonic scaling for periodontal treatment, the Varios Combi Pro2 is designed for ease of use, adapting to your preferred treatment style.

Born from NSK's wide range of experience and research, the Varios Combi Pro2 provides the professional care you have come to expect from NSK. With its durability and effortless maintenance, it is your perfect 'daily driver', helping you perform routine dental work smoothly and efficiently - without interruptions.