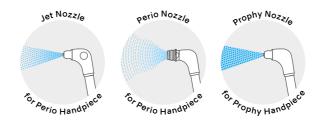

### Jet Nozzle for Perio Handpiece

The Jet Nozzle of the Perio Handpiece helps you execute precise, targeted treatment - whether gingival or supragingival.

### Slim, exchangeable nozzles.

Our powder handpieces and nozzles are designed to make your work easier and more efficient:

- Accessing the molar region is easier with the long, narrow nozzles.
- You'll experience excellent visibility and maneuverability within the oral cavity with the slim handpieces and nozzles.
- A wide operating field can be ensured on the lingual aspect without opening the lips wider than necessary on the buccal side.
- The nozzles are fully replaceable right at the chairside, making maintenance and repairs hassle-free.

### Jet Nozzle for perio powder handpiece

In response to clinicians' demand, we've developed a Jet Nozzle for the Perio Handpiece - to be used in supragingival treatment. In addition to the previous Perio Nozzle, it is now possible to precisely target the appropriate area with this Jet Nozzle. These two types of perio nozzles can be interchanged depending on the desired application.