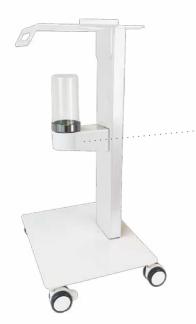

### iCart Prophy2 with water bottle kit\*

Our specialised cart brings a new dimension of user-friendliness and convenience.

It can be fitted with an independent water-supply system; therefore, combining the Varios Combi Pro2 with the iCart Prophy2, enables you to treat patients in environments where external water availability or quality is a concern.

\* Water bottle kit is optional