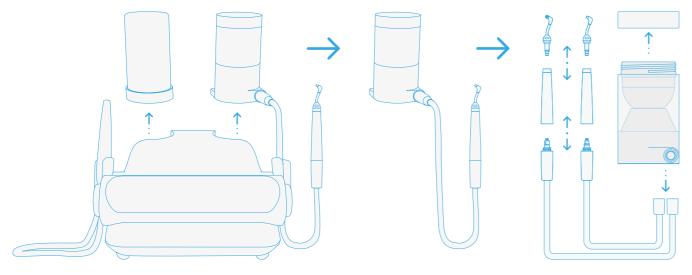

### Independent unit & chamber

Our powder unit is uniquely designed to be separate from the main unit. It is built to last and easy to maintain - for a smooth and uninterrupted workflow in your day-to-day clinical practice.

### Independent unit & chambers

With the Varios Combi Pro2, all the powder guiding lines (powder chamber, hose, and handpieces) are separate from the main unit. In the unlikely event of powder clogging, the parts can easily be detached by hand. There is generally no need to dismantle or send the entire device to the supplier or manufacturer for repairs or part replacement. Your practice can therefore keep running and generating income - without interruptions.

The main unit's interior features a design based on a smart concept: having air and water circuits only.